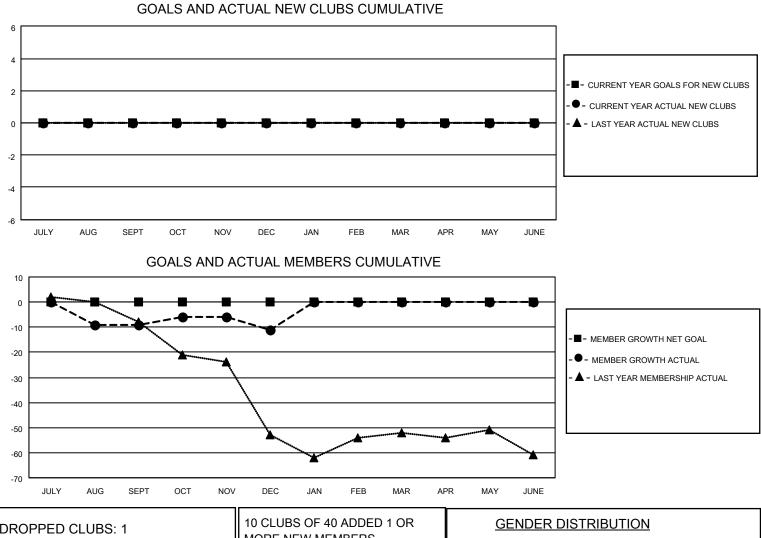

## LOCATION WYOMING

District 15

Results as of: 12/31/2021

| Clubs                 |               |           |               | Members               |                         |                         |                                                    |
|-----------------------|---------------|-----------|---------------|-----------------------|-------------------------|-------------------------|----------------------------------------------------|
| RESULTS FOR 2021-2022 |               |           |               | RESULTS FOR 2021-2022 |                         |                         |                                                    |
| QUARTER               | NEW CLUB GOAL | NEW CLUBS | DROPPED CLUBS | QUARTER               | /BER GROWTH NET<br>GOAL | MEMBER GROWTH<br>ACTUAL | DROPPED<br>MEMBERS ACTUAL<br>(including transfers) |
| JULY/AUG/SEPT         | 0             | 0         | 1             | JULY/AUG/SEPT         | 0                       | 22                      | 21                                                 |
| OCT/NOV/DEC           | 0             | 0         | 0             | OCT/NOV/DEC           | 0                       | 28                      | 27                                                 |
| JAN/FEB/MAR           | 0             | 0         | 0             | JAN/FEB/MAR           | 0                       | 0                       | 0                                                  |
| APR/MAY/JUNE          | 0             | 0         | 0             | APR/MAY/JUNE          | 0                       | 0                       | 0                                                  |

| DROPPED CLUBS: 1 |    | MORE NEW MEMBERS          | GENDER DISTRIBUTION                |              |
|------------------|----|---------------------------|------------------------------------|--------------|
|                  |    |                           | MALE                               | 738 (79.53%) |
|                  |    |                           | FEMALE                             | 190 (20.47%) |
| DROPPED MEMBERS  |    |                           | NON BINARY                         | 0 (0.00%)    |
|                  | -  |                           | PREFER NOT TO ANSWER               | 0 (0.00%)    |
| DECEASED         | 5  |                           |                                    |              |
| CLUB CANCELLED   | 10 | CLICK HERE FOR CUMULATIVE | TOTAL FAMILY UNIT MEMBERS          | s 109        |
| OTHER            | 33 | MEMBERSHIP DATA           |                                    |              |
| TOTAL 48         |    |                           | FAMILY MEMBERS PAYING HALF DUES 55 |              |
|                  |    |                           |                                    |              |
|                  |    |                           |                                    |              |